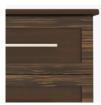

# tempe

Bedside Cabinet 3 Drawers

Contemporary Tempe Collection is stunning storage featuring dual-tone finishes and an overlay door and drawer design. The premium, oversized, steel hardware offers contemporary styling and easy-to-grab functionality and the dual-tones make this collection perfect for memory care giving the resident a visual boost. The product is required to be wall mounted for safety. Using the kit provided, please follow provided instructions exactly.

# **Chamfered Frames**

The raised overlay on this collection is a contrasting finish and adds a classic style feature.