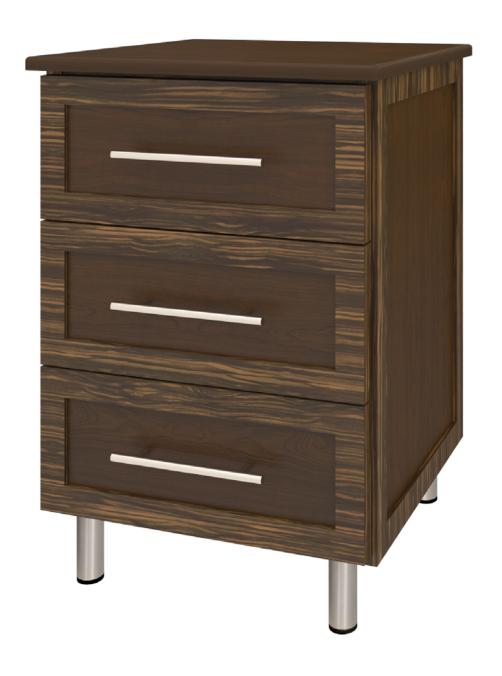

# tempe

Bedside Cabinet 3 Drawers

Contemporary Tempe Collection is stunning storage featuring dual-tone finishes and an overlay door and drawer design. The premium, oversized, steel hardware offers contemporary styling and easy-to-grab functionality and the dual-tones make this collection perfect for memory care giving the resident a visual boost. The product is required to be wall mounted for safety. Using the kit provided, please follow provided instructions exactly.

Model: TEBS30 21W 18.75D 30H

# **Chamfered Frames**

The raised overlay on this collection is a contrasting finish and adds a classic style feature.

#### Drawers

Are constructed with both dowel and mechanical fasteners for additional strength. Ball bearing removable slides are fully extendable.