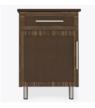

# tempe

Bedside Cabinet 3 Drawers

Contemporary Tempe Collection is stunning storage featuring dual-tone finishes and an overlay door and drawer design. The premium, oversized, steel hardware offers contemporary styling and easy-to-grab functionality and the dual-tones make this collection perfect for memory care giving the resident a visual boost. The product is required to be wall mounted for safety. Using the kit provided, please follow provided instructions exactly.

Model: TEBS30 21W 18.75D 30H