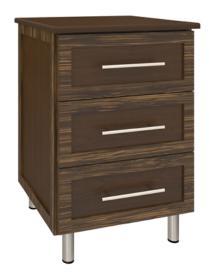

# tempe

Bedside Cabinet 3 Drawers

Contemporary Tempe Collection is stunning storage featuring dual-tone finishes and an overlay door and drawer design. The premium, oversized, steel hardware offers contemporary styling and easy-to-grab functionality and the dual-tones make this collection perfect for memory care giving the resident a visual boost. The product is required to be wall mounted for safety. Using the kit provided, please follow provided instructions exactly.

Model: TEBS30 21W 18.75D 30H