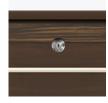

Finish**

Kwalu's proprietary finish doesn't have any of the drawbacks of wood. The finish is moisture impervious, easy to clean and maintenance-free.



#### **Wall Mount Hardware**

The kit and instructions for wall mounting are included with this product. The wall mount instructions provided must be followed carefully for a secure, durable, and longlasting solution to ensure the safety of the unit and the user.



# **Chamfered Frames**

The raised overlay on this collection is a contrasting finish and adds a classic style feature.



#### Drawers

Are constructed with both dowel and mechanical fasteners for additional strength. Ball bearing removable slides are fully extendable.



#### **Aluminum Feet**

Raised on rust proof aluminum feet to allow ease of cleaning beneath casegood.



# Optional Top Drawer Lock

A top drawer lock is available and is optional.



### Other Bedside Styles

Tempe bedside styles include a 1 drawer, 1 door version, a 1 drawer, no door version and a 3 drawer version.