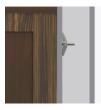

# tempe

Bedside Cabinet 3 Drawers







Contemporary Tempe Collection is stunning storage featuring dual-tone finishes and an overlay door and drawer design. The premium, oversized, steel hardware offers contemporary styling and easy-to-grab functionality and the dual-tones make this collection perfect for memory care giving the resident a visual boost. The product is required to be wall mounted for safety. Using the kit provided, please follow provided instructions exactly.



Model: TEBS30 21W 18.75D 30H

# Features



#### **Durable Finish**

Kwalu's proprietary finish doesn't have any of the drawbacks of wood. The finish is moisture impervious, easy to clean and maintenance-free.



#### **Wall Mount Hardware**

The kit and instructions for wall mounting are included with this product. The wall mount instructions provided must be followed carefully for a secure, durable, and longlasting solution to ensure the safety of the unit and the user.



# **Chamfered Frames**

The raised overlay on this collection is a contrasting finish and adds a classic style feature.



#### Drawers

Are constructed with both dowel and mechanical fasteners for additional strength. Ball bearing removable slides are fully extendable.



#### **Aluminum Feet**

Raised on rust proof aluminum feet to allow ease of cleaning beneath casegood.



# Optional Top Drawer Lock

A top drawer lock is available and is optional.



### Other Bedside Styles

Tempe bedside styles include a 1 drawer, 1 doo